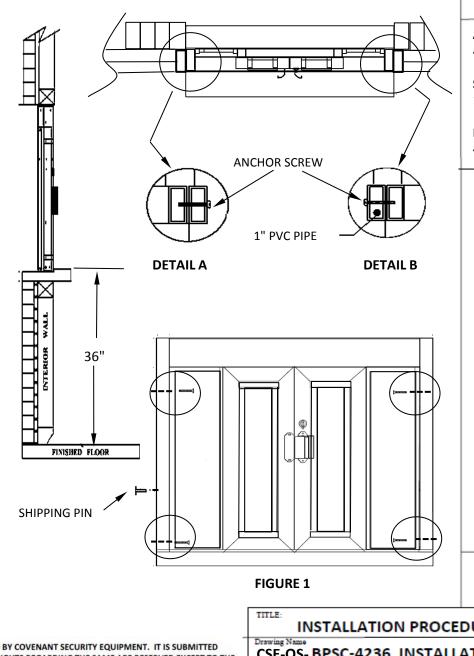

# TYPICAL BPSC-4836 INSTALLATION

- 1) Quikserv windows must be installed level and square to work properly.
- 2) Anchor through each side jamb at two places top & bottom of each jamb using pre-drilled holes. (See Detail A & B)
- 3) Recommended height from floor to service opening to be 36".(Check any & all local or city codes)
- 4) Silicone all exterior and interior joints
- 5) All other type of anchoring to be approved by certified engineer.

#### NOTE 1:

Anchor Screws to be supplied by contractor (See Detail A)

## NOTE 2:

Remove shipping pin before installing the window. The shipping pin is located in the side jamb.

(See Figure 1)

## CAUTION:

Use caution when drilling thru the right jamb. A 1" pvc tube is located inside the right jamb. Drilling into 1" pvc tube will void warranty.

> COVENANT Security Equipment

9323 N. Government Way Hayden, ID 83835