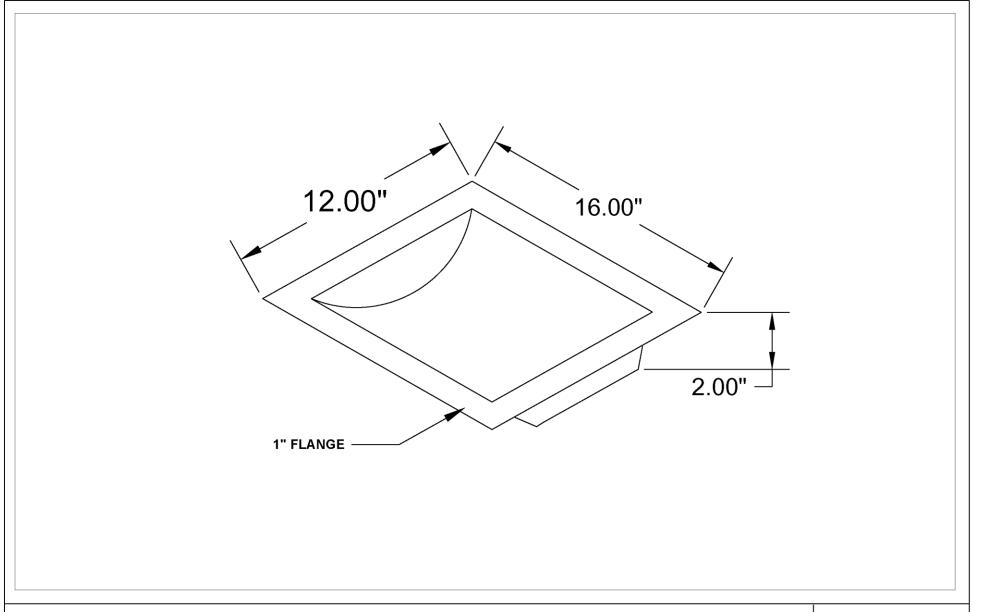

## QS-1612 Main View Drawing

Drawing Name: QS-1612 Main View

Scale: N/A

Date: 2/17/2010

Drawn By: Rev.

Job Name:

Actual Dimension:

16" (W) X 12" (L)

Rough Opening:

14-1/2" (W) X 10-1/2" (L)