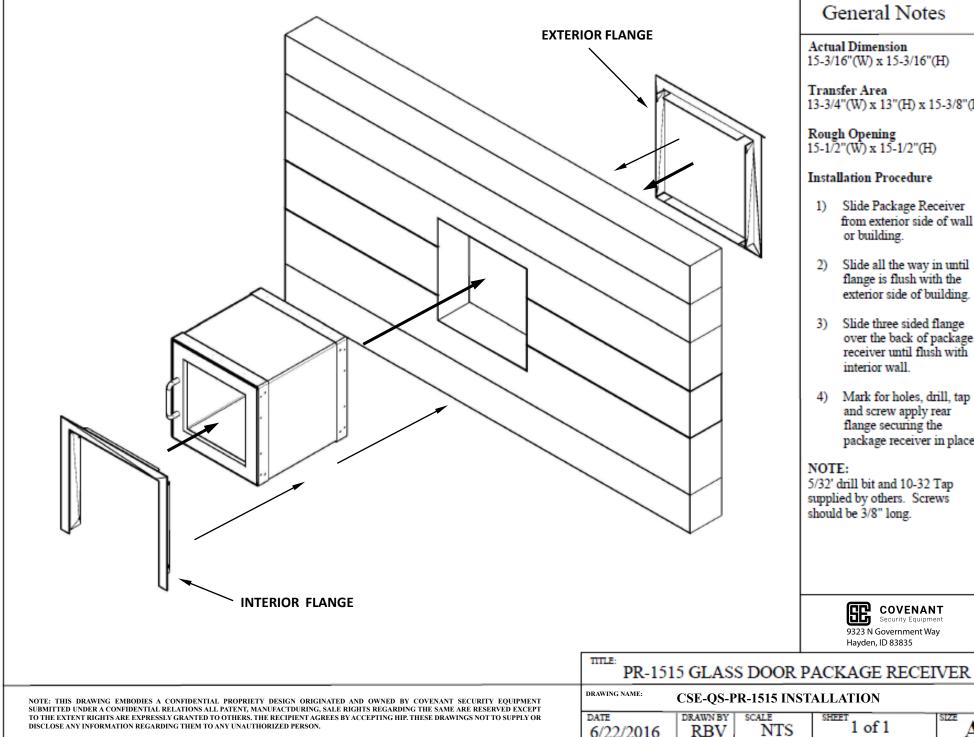

## General Notes

## Actual Dimension 15-3/16"(W) x 15-3/16"(H)

Transfer Area 13-3/4"(W) x 13"(H) x 15-3/8"(D)

Rough Opening 15-1/2"(W) x 15-1/2"(H)

## Installation Procedure

- 1) Slide Package Receiver from exterior side of wall or building.
- Slide all the way in until flange is flush with the exterior side of building.
- Slide three sided flange over the back of package receiver until flush with interior wall.
- 4) Mark for holes, drill, tap and screw apply rear flange securing the package receiver in place.

## NOTE:

5/32' drill bit and 10-32 Tap supplied by others. Screws should be 3/8" long.

| Æ                     | COVENANT<br>Security Equipment |
|-----------------------|--------------------------------|
| 9323 N Government Way |                                |
| Hayden, ID 83835      |                                |