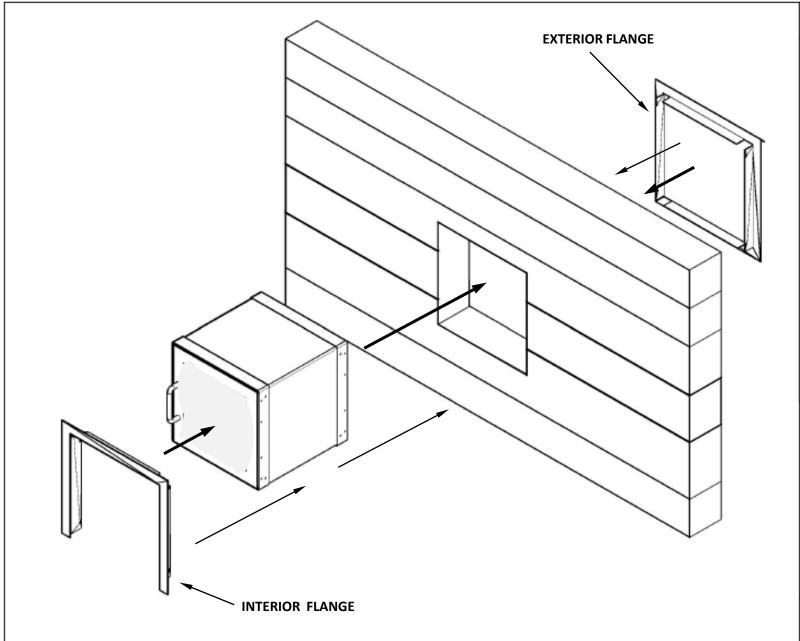

## Installation Procedure

- Slide Package Receiver from exterior side of wall or building.
- Slide all the way in until flange is flush with the exterior side of building.
- Slide three sided flange over the back of package receiver until flush with interior wall.
- Mark for holes, drill, tap and screw apply rear flange securing the package receiver in place.

## NOTE:

5/32' drill bit and 10-32 Tap supplied by others. Screws should be 3/8" long.

COVENANT
Security Equipment
9323 N Government Way
Hayden, ID 83835

TITLE: PR-2020 STEEL DOOR PACKAGE RECEIVER

DRAWING NAME: CSE-QS-PR-2020 INSTALLATION