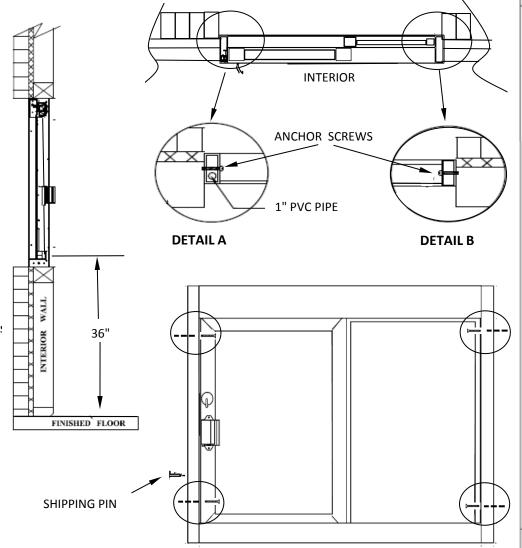

# TYPICAL SC-3030 INSTALLATION

- 1) Quikserv windows must be installed level and square to work properly.
- Anchor through each side jamb at two places top & bottom of each jamb using pre-drilled holes. (See Detail A & B)
- 3) Recommended height from floor to service opening to be 36".(Check any & all local or city codes)
- 4) Silicone all exterior and interior joints
- 5) All other type of anchoring to be approved by certified engineer.

FIGURE 1

## **General Notes**

Actual Dimension 36"(W) x 36"(H)

Service Opening 14-1/2"(W) x 29"(H)

Rough Opening 36-3/8"(W) x 36-3/8"(H)

#### NOTE 1:

Remove shipping pin before installing the window. The shipping pin is located in the side jamb. (See Figure 1)

#### NOTE 2:

Anchor Screws to be supplied by contractor. (See Detail A & B)

### **CAUTION:**

Use caution when drilling thru the side jamb. A 1" pvc tube is located inside the lock jamb, depending on left handed or right. Drilling into the 1" pvc tube will void warranty.

COVENANT
Security Equipment
9323 N Government Way
Hayden, ID 83835