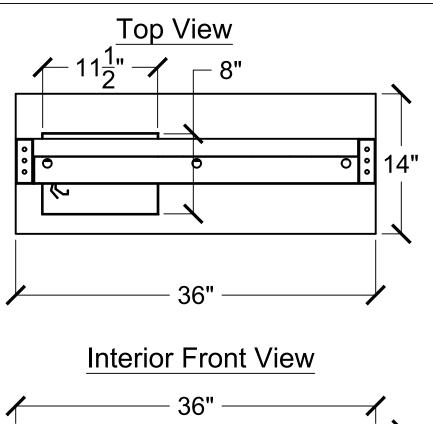

| PLEASE SELECT:                                                                                                                                                                                                                                                                                                                                                                                                                                |                       |  |
|-----------------------------------------------------------------------------------------------------------------------------------------------------------------------------------------------------------------------------------------------------------------------------------------------------------------------------------------------------------------------------------------------------------------------------------------------|-----------------------|--|
| 1. FRAMING:                                                                                                                                                                                                                                                                                                                                                                                                                                   |                       |  |
| □ Aluminum                                                                                                                                                                                                                                                                                                                                                                                                                                    | □ Loaded Frame        |  |
| 2. FRAME COLOR:                                                                                                                                                                                                                                                                                                                                                                                                                               | □ Clear Anodized      |  |
| Other:                                                                                                                                                                                                                                                                                                                                                                                                                                        | U Cieal Allouizeu     |  |
| 3. GLAZING:                                                                                                                                                                                                                                                                                                                                                                                                                                   |                       |  |
| □ 3/4" Poly <b>-</b> L1                                                                                                                                                                                                                                                                                                                                                                                                                       | □ 1-1/4" Acrylic - L1 |  |
| □ 1-1/4" Poly - L3                                                                                                                                                                                                                                                                                                                                                                                                                            | □ 1-1/4" Acrylic - L3 |  |
| Other:                                                                                                                                                                                                                                                                                                                                                                                                                                        |                       |  |
| <b>4. DEAL TRAY TYPE:</b> ☐ Non-BR - Curved                                                                                                                                                                                                                                                                                                                                                                                                   | □ BR - Square         |  |
|                                                                                                                                                                                                                                                                                                                                                                                                                                               |                       |  |
|                                                                                                                                                                                                                                                                                                                                                                                                                                               |                       |  |
|                                                                                                                                                                                                                                                                                                                                                                                                                                               |                       |  |
| Key Notes                                                                                                                                                                                                                                                                                                                                                                                                                                     |                       |  |
| Unit:                                                                                                                                                                                                                                                                                                                                                                                                                                         |                       |  |
| TWB COMBO (RIGHT)                                                                                                                                                                                                                                                                                                                                                                                                                             |                       |  |
| Actual Dimension:                                                                                                                                                                                                                                                                                                                                                                                                                             |                       |  |
| 36"(W) x 36"(H)                                                                                                                                                                                                                                                                                                                                                                                                                               |                       |  |
| Rough Opening:                                                                                                                                                                                                                                                                                                                                                                                                                                |                       |  |
| $36\frac{3}{8}$ "(W) x $36\frac{3}{8}$ "(H)                                                                                                                                                                                                                                                                                                                                                                                                   |                       |  |
| Service Opening:                                                                                                                                                                                                                                                                                                                                                                                                                              |                       |  |
| 12 <sup>7</sup> / <sub>8</sub> "(W) x 29"(H)                                                                                                                                                                                                                                                                                                                                                                                                  |                       |  |
| Engineer Notes                                                                                                                                                                                                                                                                                                                                                                                                                                |                       |  |
| Date drawn:3/31/2020                                                                                                                                                                                                                                                                                                                                                                                                                          |                       |  |
| Drawn by:Avasquez                                                                                                                                                                                                                                                                                                                                                                                                                             |                       |  |
| File name:TWB Combo 3                                                                                                                                                                                                                                                                                                                                                                                                                         | bx3b.dwg              |  |
| Page:1 of 1                                                                                                                                                                                                                                                                                                                                                                                                                                   | <b>Scale:</b> 1:10    |  |
| NOTE: THIS DRAWING EMBODIES A CONFIDENTIAL PROPRIETY DESIGN ORIGINATED AND OWNED BY COVENANT SECURITY EQUIPMENT., AND IS SUBMITTED UNDER A CONFIDENTIAL RELATIONS ALL PATENT, MANUFACTURING, SALE RIGHTS REGARDING THE SAME ARE RESERVED EXCEPT TO THE EXTENT RIGHTS ARE EXPRESSLY GRANTED TO OTHERS. THE RECIPIENT AGREES BY ACCEPTING THESE DRAWINGS NOT TO SUPPLY OR DISCLOSE ANY INFORMATION REGARDING THEM TO ANY UNAUTHORIZED PERSONAL. |                       |  |