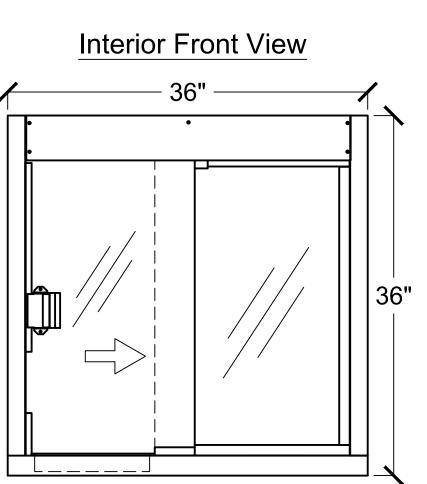

| PLEASE SELECT:                                                                                                                                                                                                                                                                                                                                                                                                                                |                       |  |
|-----------------------------------------------------------------------------------------------------------------------------------------------------------------------------------------------------------------------------------------------------------------------------------------------------------------------------------------------------------------------------------------------------------------------------------------------|-----------------------|--|
| 1. FRAMING:                                                                                                                                                                                                                                                                                                                                                                                                                                   |                       |  |
| □ Aluminum                                                                                                                                                                                                                                                                                                                                                                                                                                    | □ Loaded Frame        |  |
| 2. FRAME COLOR:                                                                                                                                                                                                                                                                                                                                                                                                                               | □ Clear Anodized      |  |
| Other:                                                                                                                                                                                                                                                                                                                                                                                                                                        | U Cieal Allouizeu     |  |
| 3. GLAZING:                                                                                                                                                                                                                                                                                                                                                                                                                                   |                       |  |
| □ 3/4" Poly <b>-</b> L1                                                                                                                                                                                                                                                                                                                                                                                                                       | □ 1-1/4" Acrylic - L1 |  |
| □ 1-1/4" Poly - L3                                                                                                                                                                                                                                                                                                                                                                                                                            | □ 1-1/4" Acrylic - L3 |  |
| Other:                                                                                                                                                                                                                                                                                                                                                                                                                                        |                       |  |
| <b>4. DEAL TRAY TYPE:</b> ☐ Non-BR - Curved                                                                                                                                                                                                                                                                                                                                                                                                   | □ BR - Square         |  |
|                                                                                                                                                                                                                                                                                                                                                                                                                                               |                       |  |
|                                                                                                                                                                                                                                                                                                                                                                                                                                               |                       |  |
|                                                                                                                                                                                                                                                                                                                                                                                                                                               |                       |  |
| Key Notes                                                                                                                                                                                                                                                                                                                                                                                                                                     |                       |  |
| Unit:                                                                                                                                                                                                                                                                                                                                                                                                                                         |                       |  |
| TWB COMBO (RIGHT)                                                                                                                                                                                                                                                                                                                                                                                                                             |                       |  |
| Actual Dimension:                                                                                                                                                                                                                                                                                                                                                                                                                             |                       |  |
| 36"(W) x 36"(H)                                                                                                                                                                                                                                                                                                                                                                                                                               |                       |  |
| Rough Opening:                                                                                                                                                                                                                                                                                                                                                                                                                                |                       |  |
| $36\frac{3}{8}$ "(W) x $36\frac{3}{8}$ "(H)                                                                                                                                                                                                                                                                                                                                                                                                   |                       |  |
| Service Opening:                                                                                                                                                                                                                                                                                                                                                                                                                              |                       |  |
| 12 <sup>7</sup> / <sub>8</sub> "(W) x 29"(H)                                                                                                                                                                                                                                                                                                                                                                                                  |                       |  |
| Engineer Notes                                                                                                                                                                                                                                                                                                                                                                                                                                |                       |  |
| Date drawn:3/31/2020                                                                                                                                                                                                                                                                                                                                                                                                                          |                       |  |
| Drawn by:Avasquez                                                                                                                                                                                                                                                                                                                                                                                                                             |                       |  |
| File name:TWB Combo 3                                                                                                                                                                                                                                                                                                                                                                                                                         | bx3b.dwg              |  |
| Page:1 of 1                                                                                                                                                                                                                                                                                                                                                                                                                                   | <b>Scale:</b> 1:10    |  |
| NOTE: THIS DRAWING EMBODIES A CONFIDENTIAL PROPRIETY DESIGN ORIGINATED AND OWNED BY COVENANT SECURITY EQUIPMENT., AND IS SUBMITTED UNDER A CONFIDENTIAL RELATIONS ALL PATENT, MANUFACTURING, SALE RIGHTS REGARDING THE SAME ARE RESERVED EXCEPT TO THE EXTENT RIGHTS ARE EXPRESSLY GRANTED TO OTHERS. THE RECIPIENT AGREES BY ACCEPTING THESE DRAWINGS NOT TO SUPPLY OR DISCLOSE ANY INFORMATION REGARDING THEM TO ANY UNAUTHORIZED PERSONAL. |                       |  |