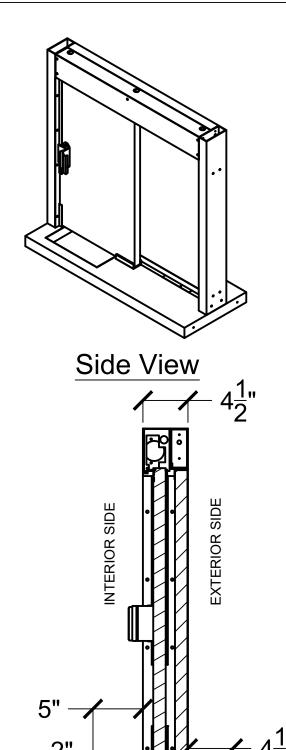

| PLEASE SELECT:                                                                                                                                                                                                                                                                                                                                                                                                                                |                       |  |
|-----------------------------------------------------------------------------------------------------------------------------------------------------------------------------------------------------------------------------------------------------------------------------------------------------------------------------------------------------------------------------------------------------------------------------------------------|-----------------------|--|
| 1. FRAMING:                                                                                                                                                                                                                                                                                                                                                                                                                                   |                       |  |
| □ Aluminum                                                                                                                                                                                                                                                                                                                                                                                                                                    | □ Loaded Frame        |  |
| 2. FRAME COLOR:                                                                                                                                                                                                                                                                                                                                                                                                                               | □ Clear Anodized      |  |
| Other:                                                                                                                                                                                                                                                                                                                                                                                                                                        | U Cieal Allouizeu     |  |
| 3. GLAZING:                                                                                                                                                                                                                                                                                                                                                                                                                                   |                       |  |
| □ 3/4" Poly <b>-</b> L1                                                                                                                                                                                                                                                                                                                                                                                                                       | □ 1-1/4" Acrylic - L1 |  |
| □ 1-1/4" Poly - L3                                                                                                                                                                                                                                                                                                                                                                                                                            | □ 1-1/4" Acrylic - L3 |  |
| Other:                                                                                                                                                                                                                                                                                                                                                                                                                                        |                       |  |
| <b>4. DEAL TRAY TYPE:</b> ☐ Non-BR - Curved                                                                                                                                                                                                                                                                                                                                                                                                   | □ BR - Square         |  |
|                                                                                                                                                                                                                                                                                                                                                                                                                                               |                       |  |
|                                                                                                                                                                                                                                                                                                                                                                                                                                               |                       |  |
|                                                                                                                                                                                                                                                                                                                                                                                                                                               |                       |  |
| Key Notes                                                                                                                                                                                                                                                                                                                                                                                                                                     |                       |  |
| Unit:                                                                                                                                                                                                                                                                                                                                                                                                                                         |                       |  |
| TWB COMBO (RIGHT)                                                                                                                                                                                                                                                                                                                                                                                                                             |                       |  |
| Actual Dimension:                                                                                                                                                                                                                                                                                                                                                                                                                             |                       |  |
| 36"(W) x 36"(H)                                                                                                                                                                                                                                                                                                                                                                                                                               |                       |  |
| Rough Opening:                                                                                                                                                                                                                                                                                                                                                                                                                                |                       |  |
| $36\frac{3}{8}$ "(W) x $36\frac{3}{8}$ "(H)                                                                                                                                                                                                                                                                                                                                                                                                   |                       |  |
| Service Opening:                                                                                                                                                                                                                                                                                                                                                                                                                              |                       |  |
| 12 <sup>7</sup> / <sub>8</sub> "(W) x 29"(H)                                                                                                                                                                                                                                                                                                                                                                                                  |                       |  |
| Engineer Notes                                                                                                                                                                                                                                                                                                                                                                                                                                |                       |  |
| Date drawn:3/31/2020                                                                                                                                                                                                                                                                                                                                                                                                                          |                       |  |
| Drawn by:Avasquez                                                                                                                                                                                                                                                                                                                                                                                                                             |                       |  |
| File name:TWB Combo 3                                                                                                                                                                                                                                                                                                                                                                                                                         | bx3b.dwg              |  |
| Page:1 of 1                                                                                                                                                                                                                                                                                                                                                                                                                                   | <b>Scale:</b> 1:10    |  |
| NOTE: THIS DRAWING EMBODIES A CONFIDENTIAL PROPRIETY DESIGN ORIGINATED AND OWNED BY COVENANT SECURITY EQUIPMENT., AND IS SUBMITTED UNDER A CONFIDENTIAL RELATIONS ALL PATENT, MANUFACTURING, SALE RIGHTS REGARDING THE SAME ARE RESERVED EXCEPT TO THE EXTENT RIGHTS ARE EXPRESSLY GRANTED TO OTHERS. THE RECIPIENT AGREES BY ACCEPTING THESE DRAWINGS NOT TO SUPPLY OR DISCLOSE ANY INFORMATION REGARDING THEM TO ANY UNAUTHORIZED PERSONAL. |                       |  |