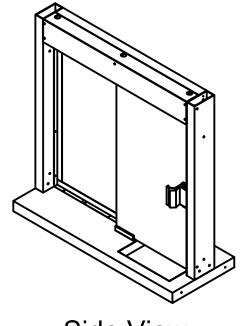

| PLEASE SELECT:                                                                                                                                                                                                                                                                                                                                                                                                                                |                       |  |
|-----------------------------------------------------------------------------------------------------------------------------------------------------------------------------------------------------------------------------------------------------------------------------------------------------------------------------------------------------------------------------------------------------------------------------------------------|-----------------------|--|
| 1. FRAMING:                                                                                                                                                                                                                                                                                                                                                                                                                                   |                       |  |
| □ Aluminum                                                                                                                                                                                                                                                                                                                                                                                                                                    | □ Loaded Frame        |  |
| 2. FRAME COLOR:                                                                                                                                                                                                                                                                                                                                                                                                                               | □ Clear Anodized      |  |
| Other:                                                                                                                                                                                                                                                                                                                                                                                                                                        | U Cieal Allouizeu     |  |
| 3. GLAZING:                                                                                                                                                                                                                                                                                                                                                                                                                                   |                       |  |
| □ 3/4" Poly <b>-</b> L1                                                                                                                                                                                                                                                                                                                                                                                                                       | □ 1-1/4" Acrylic - L1 |  |
| □ 1-1/4" Poly - L3                                                                                                                                                                                                                                                                                                                                                                                                                            | □ 1-1/4" Acrylic - L3 |  |
| Other:                                                                                                                                                                                                                                                                                                                                                                                                                                        |                       |  |
| <b>4. DEAL TRAY TYPE:</b> ☐ Non-BR - Curved                                                                                                                                                                                                                                                                                                                                                                                                   | □ BR - Square         |  |
|                                                                                                                                                                                                                                                                                                                                                                                                                                               |                       |  |
|                                                                                                                                                                                                                                                                                                                                                                                                                                               |                       |  |
|                                                                                                                                                                                                                                                                                                                                                                                                                                               |                       |  |
| Key Notes                                                                                                                                                                                                                                                                                                                                                                                                                                     |                       |  |
| Unit:                                                                                                                                                                                                                                                                                                                                                                                                                                         |                       |  |
| TWB COMBO (RIGHT)                                                                                                                                                                                                                                                                                                                                                                                                                             |                       |  |
| Actual Dimension:                                                                                                                                                                                                                                                                                                                                                                                                                             |                       |  |
| 36"(W) x 36"(H)                                                                                                                                                                                                                                                                                                                                                                                                                               |                       |  |
| Rough Opening:                                                                                                                                                                                                                                                                                                                                                                                                                                |                       |  |
| $36\frac{3}{8}$ "(W) x $36\frac{3}{8}$ "(H)                                                                                                                                                                                                                                                                                                                                                                                                   |                       |  |
| Service Opening:                                                                                                                                                                                                                                                                                                                                                                                                                              |                       |  |
| 12 <sup>7</sup> / <sub>8</sub> "(W) x 29"(H)                                                                                                                                                                                                                                                                                                                                                                                                  |                       |  |
| Engineer Notes                                                                                                                                                                                                                                                                                                                                                                                                                                |                       |  |
| Date drawn:3/31/2020                                                                                                                                                                                                                                                                                                                                                                                                                          |                       |  |
| Drawn by:Avasquez                                                                                                                                                                                                                                                                                                                                                                                                                             |                       |  |
| File name:TWB Combo 3                                                                                                                                                                                                                                                                                                                                                                                                                         | bx3b.dwg              |  |
| Page:1 of 1                                                                                                                                                                                                                                                                                                                                                                                                                                   | <b>Scale:</b> 1:10    |  |
| NOTE: THIS DRAWING EMBODIES A CONFIDENTIAL PROPRIETY DESIGN ORIGINATED AND OWNED BY COVENANT SECURITY EQUIPMENT., AND IS SUBMITTED UNDER A CONFIDENTIAL RELATIONS ALL PATENT, MANUFACTURING, SALE RIGHTS REGARDING THE SAME ARE RESERVED EXCEPT TO THE EXTENT RIGHTS ARE EXPRESSLY GRANTED TO OTHERS. THE RECIPIENT AGREES BY ACCEPTING THESE DRAWINGS NOT TO SUPPLY OR DISCLOSE ANY INFORMATION REGARDING THEM TO ANY UNAUTHORIZED PERSONAL. |                       |  |