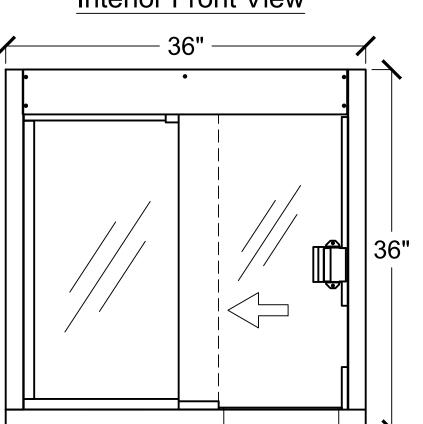

| PLEASE SELECT:                                                                                                                                                                                                                                                                                                                                                                                                                                |                       |  |
|-----------------------------------------------------------------------------------------------------------------------------------------------------------------------------------------------------------------------------------------------------------------------------------------------------------------------------------------------------------------------------------------------------------------------------------------------|-----------------------|--|
| 1. FRAMING:                                                                                                                                                                                                                                                                                                                                                                                                                                   |                       |  |
| □ Aluminum                                                                                                                                                                                                                                                                                                                                                                                                                                    | □ Loaded Frame        |  |
| 2. FRAME COLOR:                                                                                                                                                                                                                                                                                                                                                                                                                               | □ Clear Anodized      |  |
| Other:                                                                                                                                                                                                                                                                                                                                                                                                                                        | U Cieal Allouizeu     |  |
| 3. GLAZING:                                                                                                                                                                                                                                                                                                                                                                                                                                   |                       |  |
| □ 3/4" Poly <b>-</b> L1                                                                                                                                                                                                                                                                                                                                                                                                                       | □ 1-1/4" Acrylic - L1 |  |
| □ 1-1/4" Poly - L3                                                                                                                                                                                                                                                                                                                                                                                                                            | □ 1-1/4" Acrylic - L3 |  |
| Other:                                                                                                                                                                                                                                                                                                                                                                                                                                        |                       |  |
| <b>4. DEAL TRAY TYPE:</b> ☐ Non-BR - Curved                                                                                                                                                                                                                                                                                                                                                                                                   | □ BR - Square         |  |
|                                                                                                                                                                                                                                                                                                                                                                                                                                               |                       |  |
|                                                                                                                                                                                                                                                                                                                                                                                                                                               |                       |  |
|                                                                                                                                                                                                                                                                                                                                                                                                                                               |                       |  |
| Key Notes                                                                                                                                                                                                                                                                                                                                                                                                                                     |                       |  |
| Unit:                                                                                                                                                                                                                                                                                                                                                                                                                                         |                       |  |
| TWB COMBO (RIGHT)                                                                                                                                                                                                                                                                                                                                                                                                                             |                       |  |
| Actual Dimension:                                                                                                                                                                                                                                                                                                                                                                                                                             |                       |  |
| 36"(W) x 36"(H)                                                                                                                                                                                                                                                                                                                                                                                                                               |                       |  |
| Rough Opening:                                                                                                                                                                                                                                                                                                                                                                                                                                |                       |  |
| $36\frac{3}{8}$ "(W) x $36\frac{3}{8}$ "(H)                                                                                                                                                                                                                                                                                                                                                                                                   |                       |  |
| Service Opening:                                                                                                                                                                                                                                                                                                                                                                                                                              |                       |  |
| 12 <sup>7</sup> / <sub>8</sub> "(W) x 29"(H)                                                                                                                                                                                                                                                                                                                                                                                                  |                       |  |
| Engineer Notes                                                                                                                                                                                                                                                                                                                                                                                                                                |                       |  |
| Date drawn:3/31/2020                                                                                                                                                                                                                                                                                                                                                                                                                          |                       |  |
| Drawn by:Avasquez                                                                                                                                                                                                                                                                                                                                                                                                                             |                       |  |
| File name:TWB Combo 3                                                                                                                                                                                                                                                                                                                                                                                                                         | bx3b.dwg              |  |
| Page:1 of 1                                                                                                                                                                                                                                                                                                                                                                                                                                   | <b>Scale:</b> 1:10    |  |
| NOTE: THIS DRAWING EMBODIES A CONFIDENTIAL PROPRIETY DESIGN ORIGINATED AND OWNED BY COVENANT SECURITY EQUIPMENT., AND IS SUBMITTED UNDER A CONFIDENTIAL RELATIONS ALL PATENT, MANUFACTURING, SALE RIGHTS REGARDING THE SAME ARE RESERVED EXCEPT TO THE EXTENT RIGHTS ARE EXPRESSLY GRANTED TO OTHERS. THE RECIPIENT AGREES BY ACCEPTING THESE DRAWINGS NOT TO SUPPLY OR DISCLOSE ANY INFORMATION REGARDING THEM TO ANY UNAUTHORIZED PERSONAL. |                       |  |