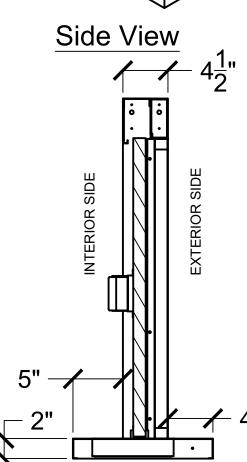

| PLEASE SELECT:                                                                                                                                                                                                                                                                                                                                                                                                                                |                       |  |
|-----------------------------------------------------------------------------------------------------------------------------------------------------------------------------------------------------------------------------------------------------------------------------------------------------------------------------------------------------------------------------------------------------------------------------------------------|-----------------------|--|
| 1. FRAMING:                                                                                                                                                                                                                                                                                                                                                                                                                                   |                       |  |
| □ Aluminum                                                                                                                                                                                                                                                                                                                                                                                                                                    | □ Loaded Frame        |  |
| 2. FRAME COLOR:                                                                                                                                                                                                                                                                                                                                                                                                                               | □ Clear Anodized      |  |
| Other:                                                                                                                                                                                                                                                                                                                                                                                                                                        | U Cieal Allouizeu     |  |
| 3. GLAZING:                                                                                                                                                                                                                                                                                                                                                                                                                                   |                       |  |
| □ 3/4" Poly <b>-</b> L1                                                                                                                                                                                                                                                                                                                                                                                                                       | □ 1-1/4" Acrylic - L1 |  |
| □ 1-1/4" Poly - L3                                                                                                                                                                                                                                                                                                                                                                                                                            | □ 1-1/4" Acrylic - L3 |  |
| Other:                                                                                                                                                                                                                                                                                                                                                                                                                                        |                       |  |
| <b>4. DEAL TRAY TYPE:</b> ☐ Non-BR - Curved                                                                                                                                                                                                                                                                                                                                                                                                   | □ BR - Square         |  |
|                                                                                                                                                                                                                                                                                                                                                                                                                                               |                       |  |
|                                                                                                                                                                                                                                                                                                                                                                                                                                               |                       |  |
|                                                                                                                                                                                                                                                                                                                                                                                                                                               |                       |  |
| Key Notes                                                                                                                                                                                                                                                                                                                                                                                                                                     |                       |  |
| Unit:                                                                                                                                                                                                                                                                                                                                                                                                                                         |                       |  |
| TWB COMBO (RIGHT)                                                                                                                                                                                                                                                                                                                                                                                                                             |                       |  |
| Actual Dimension:                                                                                                                                                                                                                                                                                                                                                                                                                             |                       |  |
| 36"(W) x 36"(H)                                                                                                                                                                                                                                                                                                                                                                                                                               |                       |  |
| Rough Opening:                                                                                                                                                                                                                                                                                                                                                                                                                                |                       |  |
| $36\frac{3}{8}$ "(W) x $36\frac{3}{8}$ "(H)                                                                                                                                                                                                                                                                                                                                                                                                   |                       |  |
| Service Opening:                                                                                                                                                                                                                                                                                                                                                                                                                              |                       |  |
| 12 <sup>7</sup> / <sub>8</sub> "(W) x 29"(H)                                                                                                                                                                                                                                                                                                                                                                                                  |                       |  |
| Engineer Notes                                                                                                                                                                                                                                                                                                                                                                                                                                |                       |  |
| Date drawn:3/31/2020                                                                                                                                                                                                                                                                                                                                                                                                                          |                       |  |
| Drawn by:Avasquez                                                                                                                                                                                                                                                                                                                                                                                                                             |                       |  |
| File name:TWB Combo 3                                                                                                                                                                                                                                                                                                                                                                                                                         | bx3b.dwg              |  |
| Page:1 of 1                                                                                                                                                                                                                                                                                                                                                                                                                                   | <b>Scale:</b> 1:10    |  |
| NOTE: THIS DRAWING EMBODIES A CONFIDENTIAL PROPRIETY DESIGN ORIGINATED AND OWNED BY COVENANT SECURITY EQUIPMENT., AND IS SUBMITTED UNDER A CONFIDENTIAL RELATIONS ALL PATENT, MANUFACTURING, SALE RIGHTS REGARDING THE SAME ARE RESERVED EXCEPT TO THE EXTENT RIGHTS ARE EXPRESSLY GRANTED TO OTHERS. THE RECIPIENT AGREES BY ACCEPTING THESE DRAWINGS NOT TO SUPPLY OR DISCLOSE ANY INFORMATION REGARDING THEM TO ANY UNAUTHORIZED PERSONAL. |                       |  |