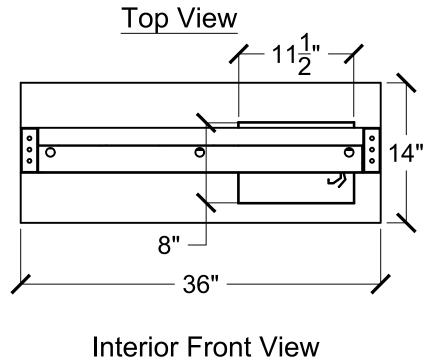

| PLEASE SELECT:                                                                                                                                                                                                                                                                                                                                                                                                                                |                       |  |
|-----------------------------------------------------------------------------------------------------------------------------------------------------------------------------------------------------------------------------------------------------------------------------------------------------------------------------------------------------------------------------------------------------------------------------------------------|-----------------------|--|
| 1. FRAMING:                                                                                                                                                                                                                                                                                                                                                                                                                                   |                       |  |
| □ Aluminum                                                                                                                                                                                                                                                                                                                                                                                                                                    | □ Loaded Frame        |  |
| 2. FRAME COLOR:                                                                                                                                                                                                                                                                                                                                                                                                                               | □ Clear Anodized      |  |
| Other:                                                                                                                                                                                                                                                                                                                                                                                                                                        | U Cieal Allouizeu     |  |
| 3. GLAZING:                                                                                                                                                                                                                                                                                                                                                                                                                                   |                       |  |
| □ 3/4" Poly <b>-</b> L1                                                                                                                                                                                                                                                                                                                                                                                                                       | □ 1-1/4" Acrylic - L1 |  |
| □ 1-1/4" Poly - L3                                                                                                                                                                                                                                                                                                                                                                                                                            | □ 1-1/4" Acrylic - L3 |  |
| Other:                                                                                                                                                                                                                                                                                                                                                                                                                                        |                       |  |
| <b>4. DEAL TRAY TYPE:</b> ☐ Non-BR - Curved                                                                                                                                                                                                                                                                                                                                                                                                   | □ BR - Square         |  |
|                                                                                                                                                                                                                                                                                                                                                                                                                                               |                       |  |
|                                                                                                                                                                                                                                                                                                                                                                                                                                               |                       |  |
|                                                                                                                                                                                                                                                                                                                                                                                                                                               |                       |  |
| Key Notes                                                                                                                                                                                                                                                                                                                                                                                                                                     |                       |  |
| Unit:                                                                                                                                                                                                                                                                                                                                                                                                                                         |                       |  |
| TWB COMBO (RIGHT)                                                                                                                                                                                                                                                                                                                                                                                                                             |                       |  |
| Actual Dimension:                                                                                                                                                                                                                                                                                                                                                                                                                             |                       |  |
| 36"(W) x 36"(H)                                                                                                                                                                                                                                                                                                                                                                                                                               |                       |  |
| Rough Opening:                                                                                                                                                                                                                                                                                                                                                                                                                                |                       |  |
| $36\frac{3}{8}$ "(W) x $36\frac{3}{8}$ "(H)                                                                                                                                                                                                                                                                                                                                                                                                   |                       |  |
| Service Opening:                                                                                                                                                                                                                                                                                                                                                                                                                              |                       |  |
| 12 <sup>7</sup> / <sub>8</sub> "(W) x 29"(H)                                                                                                                                                                                                                                                                                                                                                                                                  |                       |  |
| Engineer Notes                                                                                                                                                                                                                                                                                                                                                                                                                                |                       |  |
| Date drawn:3/31/2020                                                                                                                                                                                                                                                                                                                                                                                                                          |                       |  |
| Drawn by:Avasquez                                                                                                                                                                                                                                                                                                                                                                                                                             |                       |  |
| File name:TWB Combo 3                                                                                                                                                                                                                                                                                                                                                                                                                         | bx3b.dwg              |  |
| Page:1 of 1                                                                                                                                                                                                                                                                                                                                                                                                                                   | <b>Scale:</b> 1:10    |  |
| NOTE: THIS DRAWING EMBODIES A CONFIDENTIAL PROPRIETY DESIGN ORIGINATED AND OWNED BY COVENANT SECURITY EQUIPMENT., AND IS SUBMITTED UNDER A CONFIDENTIAL RELATIONS ALL PATENT, MANUFACTURING, SALE RIGHTS REGARDING THE SAME ARE RESERVED EXCEPT TO THE EXTENT RIGHTS ARE EXPRESSLY GRANTED TO OTHERS. THE RECIPIENT AGREES BY ACCEPTING THESE DRAWINGS NOT TO SUPPLY OR DISCLOSE ANY INFORMATION REGARDING THEM TO ANY UNAUTHORIZED PERSONAL. |                       |  |