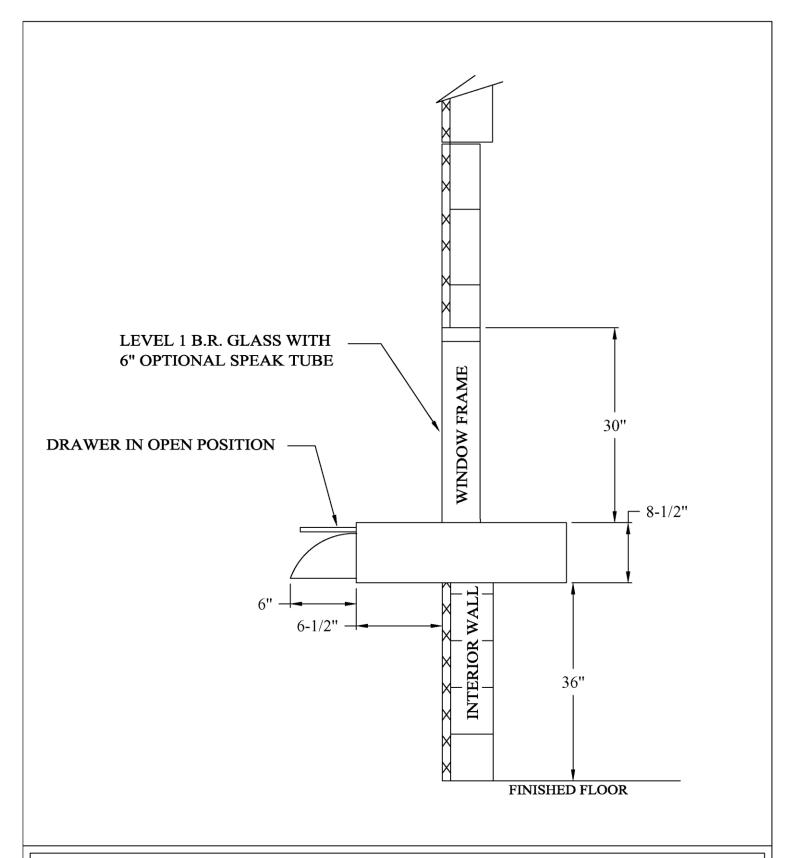

| DRAWING NAME: CSE-QS-TRAN-PD SIDE VIEW |           |                           |
|----------------------------------------|-----------|---------------------------|
| Submitted By:                          | Date:     | Sheet:                    |
| BRIAN COBLE                            | 11/5/2009 | Pizza Combo Side11.5.2009 |