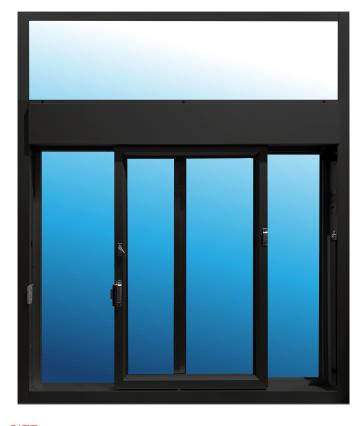

#### The 275 Series

### Single Panel Slider with Attached Transom

provides extra light and the flexibility to add integrated heated or non-heated air curtains to your design as dictated by the regional climate.

Choose your mode of operation

### STANDARD FEATURES:

- Anodized aluminum extrusions and stainless steel combine to give you an attractive window that will not rust, pit or weather
- $\Diamond$ Fully assembled, pre-glazed and ready to install
- $\Diamond$ 1/4" Clear Tempered Glass
- $\Diamond$ Dark Bronze or Clear Anodized Aluminum
- Self latches every time it closes. Also includes a thumb turn lock, and night locking bar
- Track free bottom sill provides for a contaminant free surface. Angled toward outside for drainage toward exterior
- $\Diamond$ One year parts & labor limited warranty
- On-staff tech support / stocked parts / nationwide network of service providers.