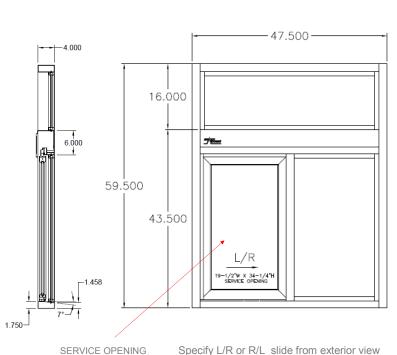

# SIZF.

Window Frame Size: 47-1/2"W x 43-1/2"H

Service Opening: 19"W x 35"H

Overall Frame Size with 16" Transom: 47-1/2"W x 59-1/2" H x 4" D

Rough Opening: 48" W x 60" H