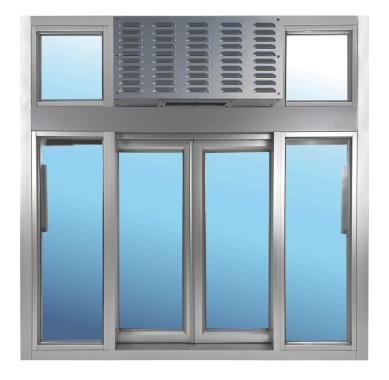

MODEL: WC14X29131

This attractive and economical window & air curtain package is ideal for a drive-thru or walk up applications where CA retail food code is required. Bi-parting doors slide open to the sides to keep counter free for staging or hand off. Comes with transom, AA100 air curtain, and relay switch kit. Switch neatly installs in header of window with no exposed wires or contacts. Service opening is under 432 sq. inches.

### SIZE

Window Frame Size: 53-1/2"W x 51-1/2"H

Window: 53-1/2"W x 35-3/4"H w/ 15-3/4"H Transom

Service Opening: 14"w x 29-1/2"h (under 432 square inches)

Rough Opening: 54"W x 52"h

& Air Curtain Package