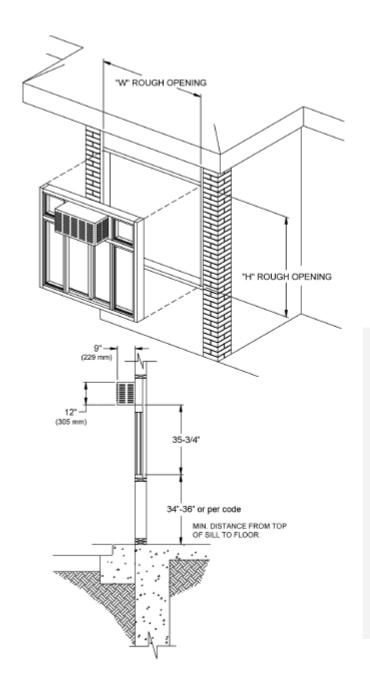

### SIZE

Window Frame Size: 53-1/2"W x 51-1/2"H

Window: 53-1/2"W x 35-3/4"H w/ 15-3/4"H Transom

Service Opening: 14"w x 29-1/2"h (under 432 square inches)

Rough Opening: 54"W x 52"h

# All windows ship completely pre-assembled, fully glazed and ready to install.

Must be installed square and plumb. Installation illustrations are for reference only. Local codes prevail.