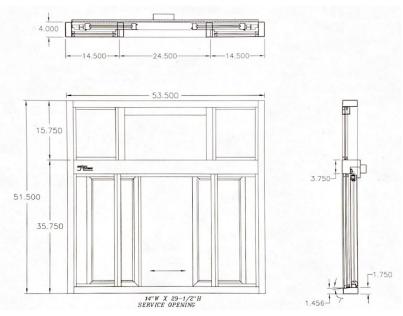

## **FULLY AUTOMATIC ELECTRIC**

For hands free operation, the operator simply steps into an overhead light beam which opens the door panels automatically. The door panels automatically close when the operator steps away. Opening size is 14"w x 29-1/2"h (not adjustable)

### SIZE

Window Frame Size: 53-1/2"W x 51-1/2"H

Window: 53-1/2"W x 35-3/4"H w/ 15-3/4"H Transom

Service Opening: 14"w x 29-1/2"h (under 432 square inches)

Rough Opening: 54"W x 52"h