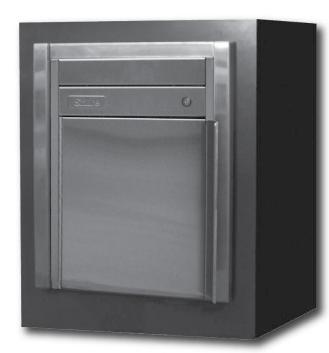

## Shure SAFE® ER SERIES Model #SPT355 Package Passer

ER Series Drawers Are Ideal Solutions For Pharmacies. Convenience Stores, Correctional Facilities, Financial Facilities, Fast Food Restaurants And Government Facilities

**SHOWN WITH** FLUSH-MOUNT FRAME

OPERATOR LOCK FOR FRONT DOOR **UNDER DEAL TRAY** 