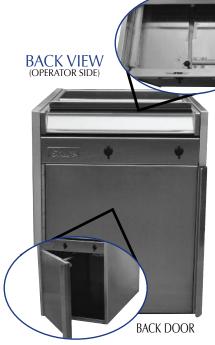

- Full-Length, Sliding Upper Drawer For Low Profile Items, Documents Or Payment Transactions
- Large Capacity, Direct Pass-Thru Area Allows Easy Access And Transfer Of Large Items
- Secured Interlock System Prevents Simultaneous Opening Of Both Doors
- Flush-Mount Frame Included
- Keyed Lock For Additional Security

- Designed For Installation In Up To 8" Thick Walls
  Flexible Design To Accommodate A Variety Of Applications
  UL® Level 3 Bullet Resistant Material Throughout The Front Door, Rear Door And Front Of Sliding Tray