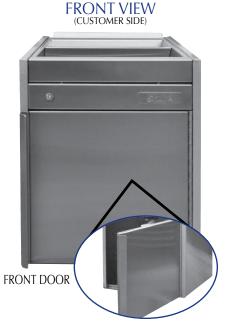

- Full-Length, Sliding Upper Drawer For Low Profile Items, Documents Or Payment Transactions
- Large Capacity, Direct Pass-Thru Area Allows Easy Access And Transfer Of Large Items
- Secured Interlock System Prevents Simultaneous Opening Of Both Doors
- Flush-Mount Frame Included
- Keyed Lock For Additional Security

**SHOWN WITH** FLUSH-MOUNT FRAME

OPERATOR LOCK FOR FRONT DOOR **UNDER DEAL TRAY** 